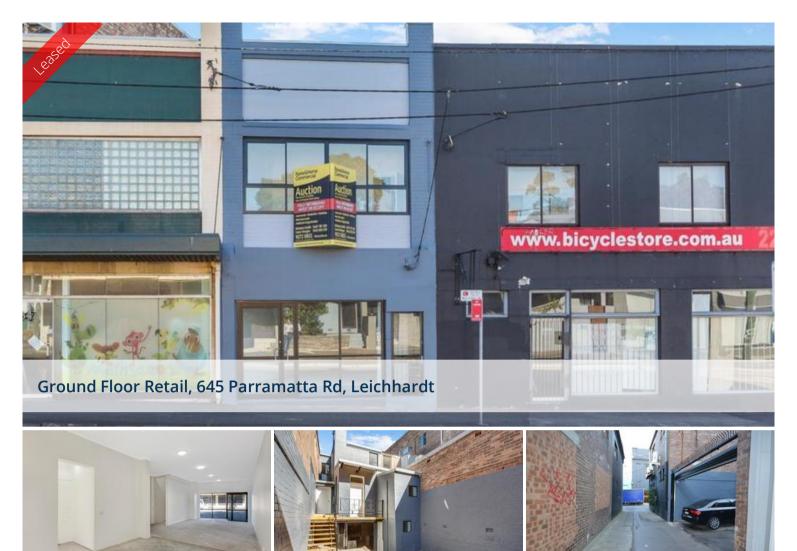

## High Exposure Retail / Showroom

Located on the busy Parramatta Road strip, this retail space presents a great opportunity to expose or kick start your business.

The property offers:

- \* Approx 60 sqm of open plan area
- \* Great exposure
- \* Toilet amenities
- \* Rear access with car parking available
- \* Will suit many uses

Price \$500 per week + GST

Negotiable

Property
Type commercial

Property 103

Land Area 120 m2