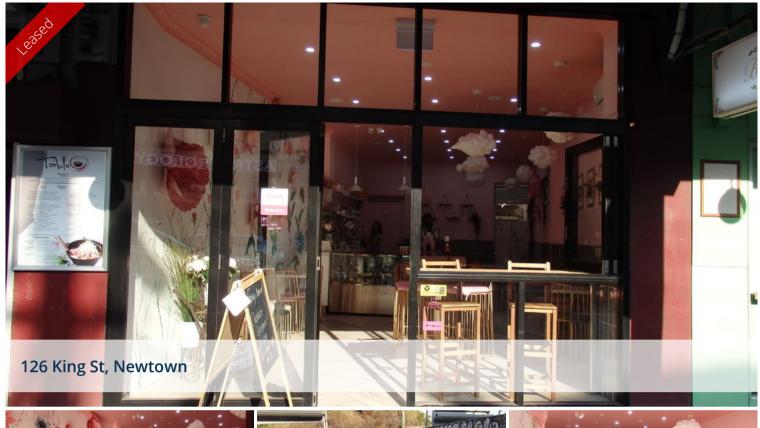

## Food Use Ready King Street Retail

Great opportunity for Food Use / Restaurant / Cafe / Dine in,Take Away & Delivery with great exposure on King Street adjacent to The Marlborough Hotel amongst Newtown's thriving Dining and Retail precinct, having been set up as a Restaurant / Cafe for many years.

It presents a wonderful canvas for **Re-creation as a Fashionable Restaurant, bar** (STCA) or like.

Enjoying exposure to extensive pedestrian and vehicle traffic, it takes prime position in one of Sydney's leading **Entertainment & Food Destinations**.

- Grease Trap & Exhaust System
- 100 SQM Internal (Approx.)
- Cool Room
- Air-Conditioning
- Rear Lane Access & Parking
- Long Established with Dinning
- Approved Footpath Seating
- Very Reasonable Lease Term