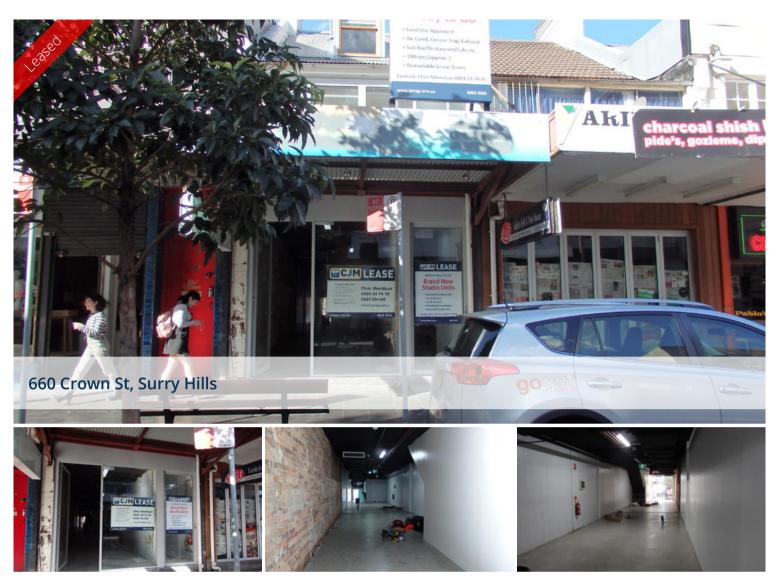

## Unique Crown Street, Surry Hills Food & Beverage Opportunity

Absolutely Rare Opportunity to occupy the Landmark Development in the "HOT SPOT" of Crown Street, Surry Hills and capitalise on the large immediate catchment from the surrounding Retail Draw Cards such as Clock Hotel, Toko Restaurant & Bar, Via Napoli Italian Restaurant, The White Horse Restaurant Lounge Bar and a number of Retail and hospitality neighbours. 660 Crown Street, Surry Hills offers an internal NLA area of approximately 100m<sup>2</sup> and highly valuable Street Presence with the opportunity to use additional outdoor areas. All requirements in place with Mechanical Exhaust, Grease Trap, Disabled access, Disabled toilet & Air-Conditioning. The Development would suit a variety of Food & Beverage Operations such as Restaurant, Bar, Bistro, Wine Bar as it is purpose designed & built with these uses in mind.

Price\$68,000 per Annum or<br/>OffersProperty<br/>TypecommercialProperty ID106Land Area130 m2