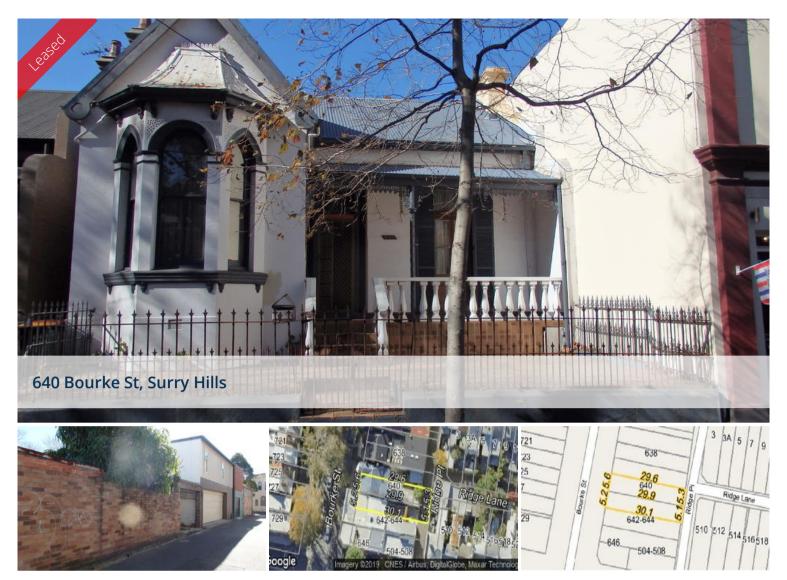

## Child Care Centre on the City Fringe of Sydney CBD in Surry Hills

Extremely rare opportunity to establish a new child care centre on the city fringe of Sydney CBD in Surry Hills.

This centrally located Double Block boasts 320 plus SQM (Approx.) with over 10 metre frontage & rear lane access.

Prelim investigations & reports indicate a Child Care would be very well accepted & approved on this property.

Don't miss the rare opportunity to set up here where there is established high demand.

All terms negotiable to make this a great and prosperous enterprise.