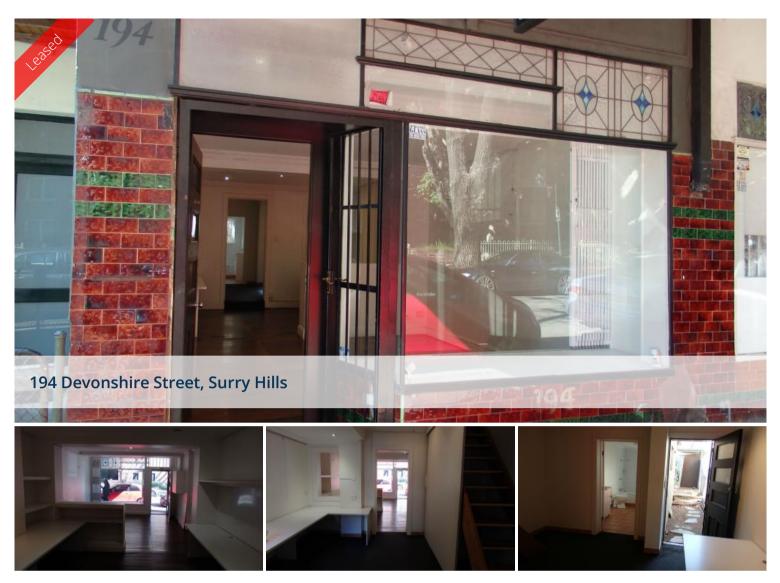

## Surry Hills Business District Retail / Commercial / Residential

Ground & First floor Retail/Commercial Street frontage with high pedestrian flow approx 150sqm. Rare opportunity to establish your business in this vibrant part of Surry Hills, Eastern corridor of the Sydney CBD. Short stroll to Central Station in the heart of The Surry Hills Business District.

- \* Open plan layout on the ground floor
- \* Revealing shop-front window display
- \* Negotiable terms

Contact:

Call Chris on 0424 24 74 76