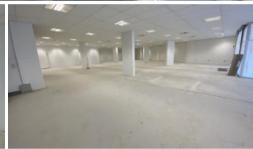

- First Time Offered in over 30 Years
- 500 Sq. Meters Appox. on the Ground Floor
- Rear Access for Loading & Off Street Parking
- Over 15 Meter Frontage with Signage Rights
- Suit Many Commercial / Retail Uses Like;
- Boutique Supermarket
- Grocery with say Butcher / Delicatessen
- Bulky Goods Retail / Wholesale
- Budget \$750 per Square Meter & still Negotiable