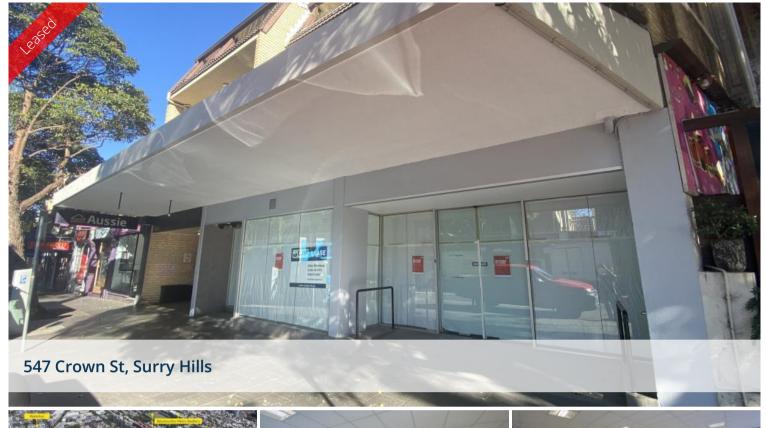

## Largest Retail Area Available On Crown Street, Surry Hills

The property is located on the South end of Crown Street in Surry Hills near Cleveland Street & The Surry Hills Village International complex, Surry Hills is one of Sydney's most desirable and exciting growth corridors on the fringe of Sydney's CBD. Recently rated by Time Out magazine as the 'coolest' suburb in Sydney and ranked in the top 20 in the world. The main strip on Crown Street is home to popular brunch spots, restaurants, pubs, wine bars and a thriving small business scene. It is also the site of Sydney's creative industries boom, and long-standing institutions and the multitude of transport options, schools and universities in the immediate area.

- First Time Offered in over 30 Years
- 500 Sq. Meters Appox. on the Ground Floor
- Rear Access for Loading & Off Street Parking
- Over 15 Meter Frontage with Signage Rights
- Suit Many Commercial / Retail Uses Like;
- Boutique Supermarket
- Grocery with say Butcher / Delicatessen
- Bulky Goods Retail / Wholesale
- Budget \$750 per Square Meter & still Negotiable