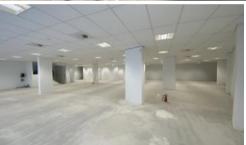

- First Time Offered in over 30 Years
- 500 Sq. Meters Appox. on the Ground Floor
- Rear Access for Loading & Off Street Parking
- Over 15 Meter Frontage with Signage Rights
- Suit Many Commercial / Retail Uses Like;
- Boutique Supermarket
- Grocery with say Butcher / Delicatessen
- Bulky Goods Retail / Wholesale
- Budget \$750 per Square Meter & still Negotiable