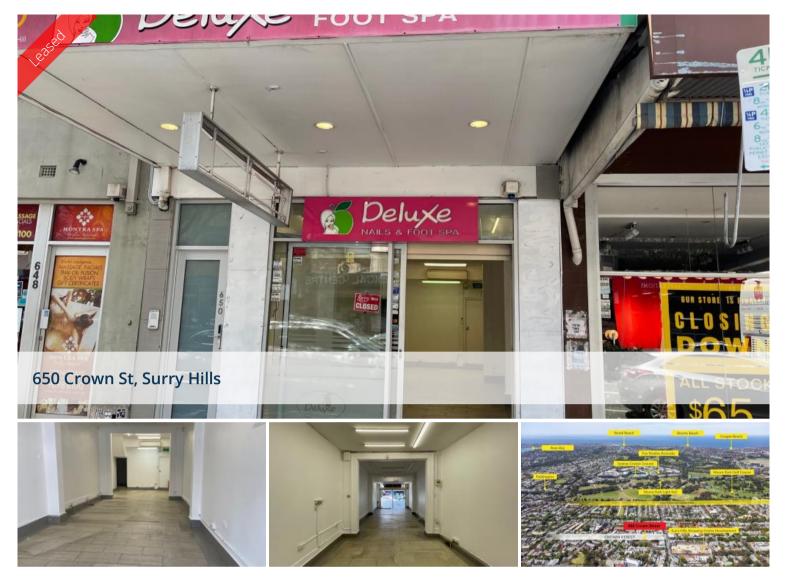

## In the Heart of the Retail Strip

The property is located on the South end of Crown Street in Surry Hills near Cleveland Street & The Surry Hills Village International complex, Surry Hills is one of Sydney's most desirable and exciting growth corridors on the fringe of Sydney's CBD. Recently rated by Time Out magazine as the 'coolest' suburb in Sydney and ranked in the top 20 in the world. The main strip on Crown Street is home to popular brunch spots, restaurants, pubs, wine bars and a thriving small business scene. It is also the site of Sydney's creative industries boom, and long-standing institutions and the multitude of transport options, schools and universities in the immediate area.

- Over 90 Sqm Internal NLA
- Rear Loading & Parking
- Wide Frontage with Awning
- Suit Many Uses Like;
- Hair & Beauty Boutique
- General Retail/Wholesale

The above information provided has been furnished to us by the vendor/s. We have not verified whether or not that information is accurate and do not have any belief in one way or the other in its accuracy. We do not accept any responsibility to any person for its accuracy and do no more than pass it on. All interested parties should make and rely upon their own inquiries in order to determine whether or not this information is in fact accurate.

🛱 1 🗔 135 m2

| Price            | \$1,200 per Week |
|------------------|------------------|
|                  | Negotiable       |
| Property<br>Type | Commercial       |
| Property ID 146  |                  |
| Land Area        | 135 m2           |