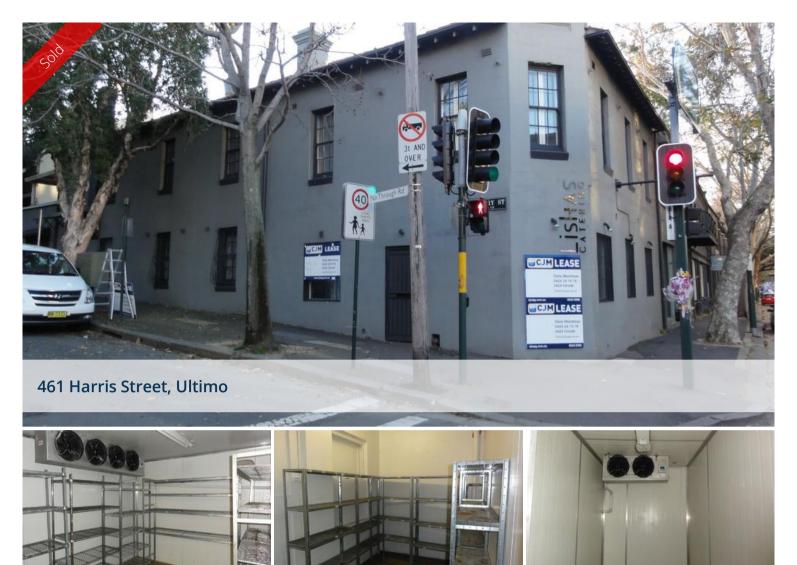

## Prime Corner Location with Food Use Approval

Attention Food Processing and Caterers this well positioned property would suite a requirement to be close to the Sydney CBD, Darling Harbour, Pymont and the connection of the Anzac Bridge.

The ground floor traded as a restaurant in the past and recently as a catering facility with a large 3 bedroom plus large office area and male and female bathrooms and common areas with large undercover terrace at the rear on the first floor.

- \* Food use approved.
- \* Full kitchen with cooking, exhaust, cool room, freezer room.
- \* Large dining/open plan area.
- \* Negotiable lease term.

The above information provided has been furnished to us by the vendor/s. We have not verified whether or not that information is accurate and do not have any belief in one way or the other in its accuracy. We do not accept any responsibility to any person for its accuracy and do no more than pass it on. All interested parties should make and rely upon their own inquiries in order to determine whether or not this information is in fact accurate.