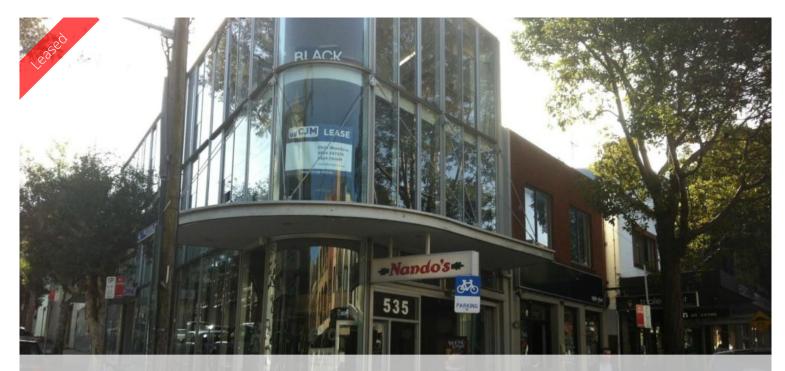

## Suite 3, 535 Crown Street, Surry Hills

## Landmark Crown Street Glass House Office

Award Winning Landmark Building designed & constructed by Lippmann, this open plan second floor office suite with the benefit of abundant natural light through floor to ceiling glass.

- \* Approx. 90 sqm NLA
- \* Second Floor office suite
- \* Garage Parking Available
- \* Suit Design, Marketing etc...
- \* When Style & Location Matters

Property Details Garages 1 Floor Area 90 m2

The above information provided has been furnished to us by the vendor/s. We have not verified whether or not that information is accurate and do not have any belief in one way or the other in its accuracy. We do not accept any responsibility to any person for its accuracy and do no more than pass it on. All interested parties should make and rely upon their own inquiries in order to determine whether or not this information is in fact accurate.