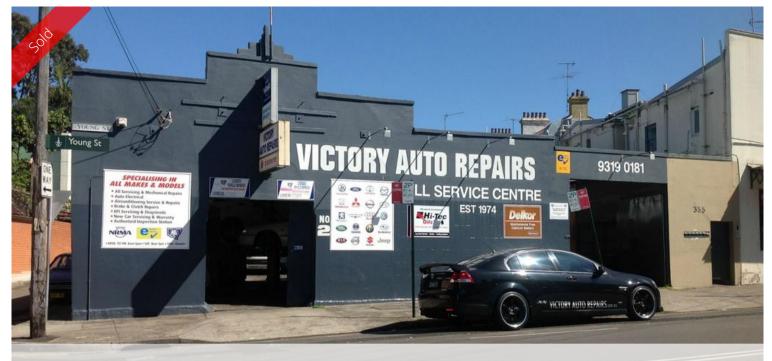

### 6, 355 Cleveland Street, Redfern

# 363sqm Mechanical Workshop In Sydney City

Automotive Mechanical, Electrical & Panel Beating Workshop with Fantastic Exposure

Boasting a site area of 363sqm, this Freestanding Workshop has a zoning of 3(a) General Business, which allows for a plethora of future uses. Its existing DA utilizes the Automotive use which has been there for decades. The front and side access doubles as a off street parking situation. Only seconds away from Surry Hills Shopping Strip, 10 minutes from Sydney CBD, walking distance to buses & Central Station trains, just off Cleveland Street the arterial roads to & from the Eastern Suburbs.