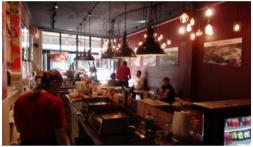

## Food Use Ready King Street Retail

Great opportunity for Food Use / Restaurant / Cafe / Dine in,Take Away & Delivery with great exposure on King Street adjacent to The Marlborough Hotel amongst Newtown's thriving Dining and Retail precinct, having been set up as a Restaurant / Cafe for many years.

- Grease Trap & Exhaust System
- 100 SQM Internal (Approx.)
- Rear Lane Access & Parking
- Long Established with Dinning
- Approved Footpath Seating

The above information provided has been furnished to us by the vendor/s. We have not verified whether or not that information is accurate and do not have any belief in one way or the other in its accuracy. We do not accept any responsibility to any person for its accuracy and do no more than pass it on. All interested parties should make and rely upon their own inquiries in order to determine whether or not this information is in fact accurate.