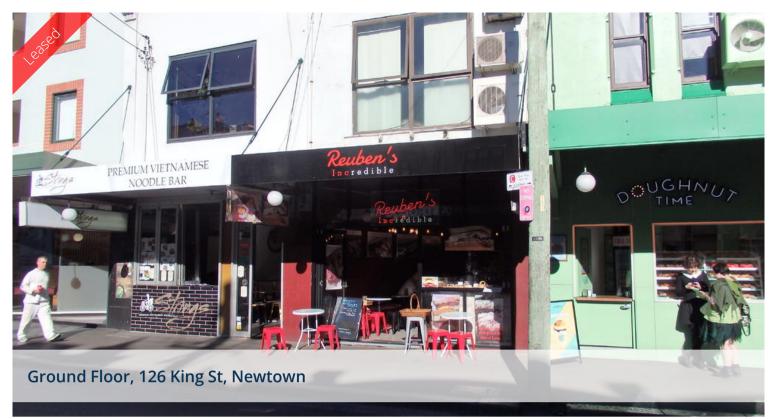

## Food Use Ready King Street Retail

Great opportunity for Food Use / Restaurant / Cafe / Dine in,Take Away & Delivery with great exposure on King Street adjacent to The Marlborough Hotel amongst Newtown's thriving Dining and Retail precinct, having been set up as a Restaurant / Cafe for many years.

It presents a wonderful canvas for **Re-creation as a Fashionable Restaurant, bar** (STCA) or like.

Enjoying exposure to extensive pedestrian and vehicle traffic, it takes prime position in one of Sydney's leading **Entertainment & Food Destinations**.

- Grease Trap & Exhaust System
- 100 SQM Internal (Approx.)
- Rear Lane Access & Parking
- Long Established with Dinning
- Approved Footpath Seating

The above information provided has been furnished to us by the vendor/s. We have not verified whether or not that information is accurate and do not have any belief in one way or the other in its accuracy. We do not accept any responsibility to any person for its accuracy and do no more than pass it on. All interested parties should make and rely upon their own inquiries in order to determine whether or not this information is in fact accurate.