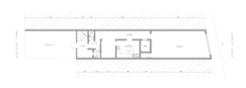

- Grease Trap & Exhaust System
- 100 SQM Internal (Approx.)
- Rear Lane Access & Parking
- Long Established with Dinning
- Approved Footpath Seating

The above information provided has been furnished to us by the vendor/s. We have not verified whether or not that information is accurate and do not have any belief in one way or the other in its accuracy. We do not accept any responsibility to any person for its accuracy and do no more than pass it on. All interested parties should make and rely upon their own inquiries in order to determine whether or not this information is in fact accurate.

## **A** 1

\$7,500 + GST Per

commercial

Month

Property Type

Property ID 99

Land Area 125 m2